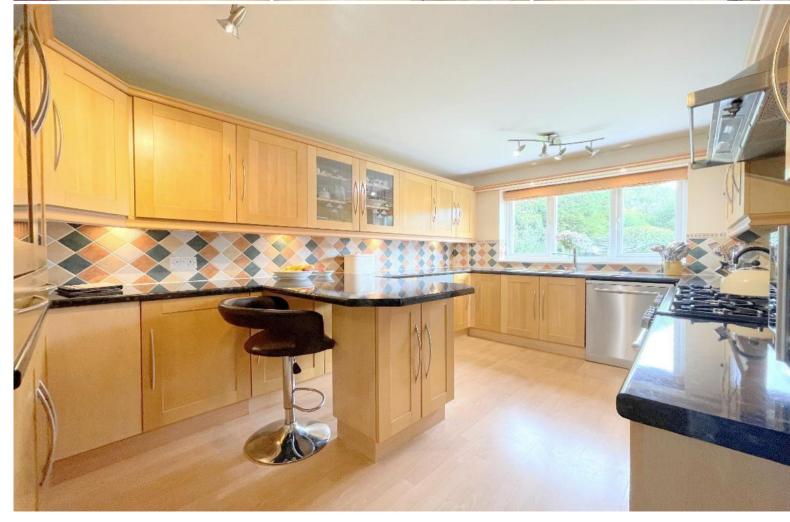

#### **DESCRIPTION**

An extremely rare opportunity to acquire this substantial detached family home in the wonderful hamlet of Yatesbury. This immaculate property has been lovingly looked after by the current owners and occupies an elevated position. Through the front porch there is a bright and very spacious entrance hallway providing access to a fully fitted kitchen / breakfast room with a separate utility and W.C, a dining room with sliding doors enjoying a view of the rear garden and a large sitting room with a triple aspect and French doors leading out to generous side patio. Upstairs there is a good-sized family bathroom with a separate shower, four double bedrooms, one of which benefits from a fitted shower room. To the front there is off road parking for up to five cars and a superb detached double garage. There is a beautiful fully enclosed and private sunny rear garden with plenty of areas to entertain. All in all, a great family home in a highly regarded and sought-after location.

## **KEY FEATURES**

- Extremely desirable location
- Utility and cloakroom
- Large sitting room with open fireplace
- Family bathroom with separate shower
- Beautiful fully enclosed rear garden
- Fitted Kitchen / breakfast room
- Dining room
- Four double bedrooms
- Substantial detached double garage
- Ample off road parking