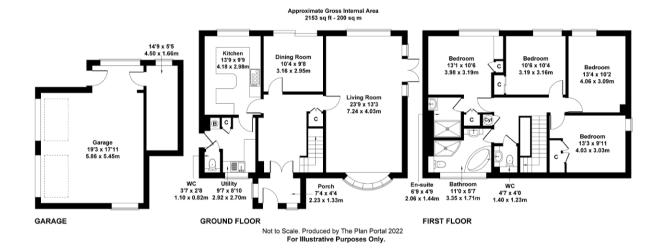

#### **DESCRIPTION**

An extremely rare opportunity to acquire this substantial detached family home in the wonderful hamlet of Yatesbury. This immaculate property has been lovingly looked after by the current owners and occupies an elevated position. Through the front porch there is a bright and very spacious entrance hallway providing access to a fully fitted kitchen / breakfast room with a separate utility and W.C, a dining room with sliding doors enjoying a view of the rear garden and a large sitting room with a triple aspect and French doors leading out to generous side patio. Upstairs there is a good-sized family bathroom with a separate shower, four double bedrooms, one of which benefits from a fitted shower room. To the front there is off road parking for up to five cars and a superb detached double garage. There is a beautiful fully enclosed and private sunny rear garden with plenty of areas to entertain. All in all, a great family home in a highly regarded and sought-after location.

## **KEY FEATURES**

- Extremely desirable location
- Utility and cloakroom
- Large sitting room with open fireplace
- Family bathroom with separate shower
- Beautiful fully enclosed rear garden
- Fitted Kitchen / breakfast room
- Dining room
- Four double bedrooms
- Substantial detached double garage
- Ample off road parking