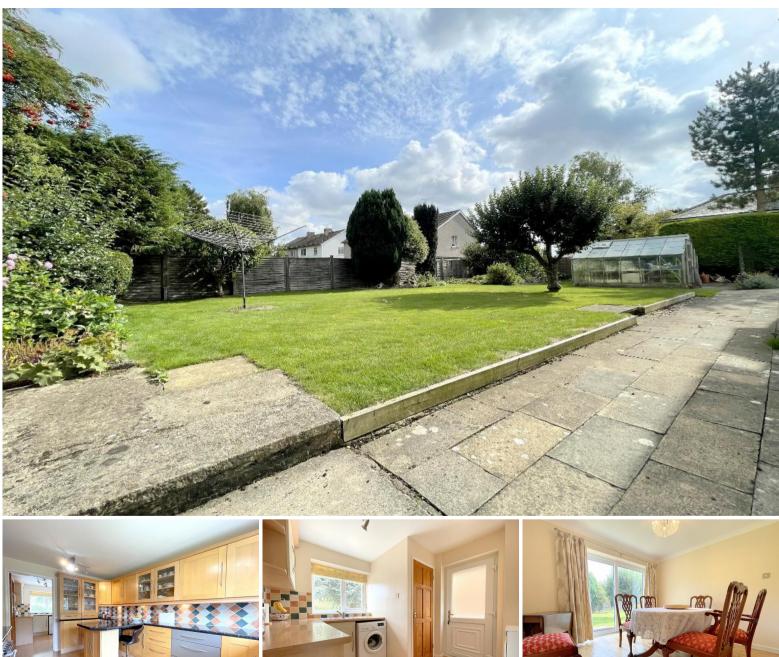

#### **DESCRIPTION**

An extremely rare opportunity to acquire this substantial detached family home in the wonderful hamlet of Yatesbury. This immaculate property has been lovingly looked after by the current owners and occupies an elevated position. Through the front porch there is a bright and very spacious entrance hallway providing access to a fully fitted kitchen / breakfast room with a separate utility and W.C, a dining room with sliding doors enjoying a view of the rear garden and a large sitting room with a triple aspect and French doors leading out to generous side patio. Upstairs there is a good-sized family bathroom with a separate shower, four double bedrooms, one of which benefits from a fitted shower room. To the front there is off road parking for up to five cars and a superb detached double garage. There is a beautiful fully enclosed and private sunny rear garden with plenty of areas to entertain. All in all, a great family home in a highly regarded and sought-after location.

## **KEY FEATURES**

- Extremely desirable location
- Utility and cloakroom
- Large sitting room with open fireplace
- Family bathroom with separate shower
- Beautiful fully enclosed rear garden
- Fitted Kitchen / breakfast room
- Dining room
- Four double bedrooms
- Substantial detached double garage
- Ample off road parking