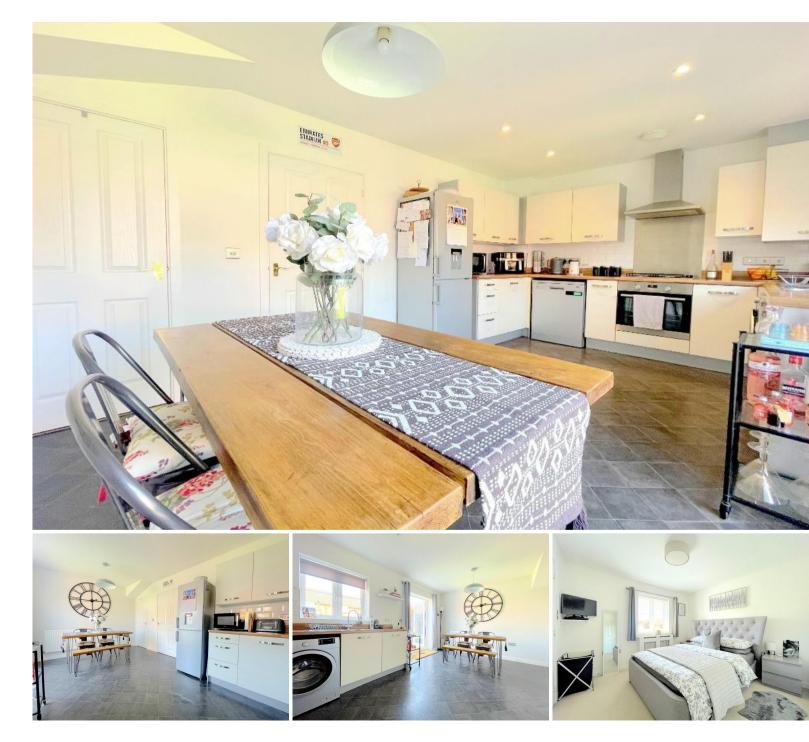

### DESCRIPTION

This beautifully presented and very much improved three-bedroom family home is located in a tuckedaway position. Immaculate throughout, this wonderful property comprises of entrance hall with downstairs w.c, a light and spacious sitting room and a desirable kitchen / dining room with French doors. Upstairs there are two double bedrooms with the master benefiting from an updated contemporary style en-suite, a single bedroom which is currently being used as a dressing room and a lovely family bathroom. Outside and to the rear is a fantastic, larger than average and easy to maintain sunny rear garden which is perfect for entertaining guests and alfresco dining in this wonderful weather. To the front there is plenty of offroad parking and a good sized single garage. All in all, a superb house in a desirable location that you could move in to without having to change a thing.

## **KEY FEATURES**

- Tucked away position
- Spacious sitting room
- Three bedrooms
- Family bathroom
- Plenty of off road parking
- Immaculate family home
- Beautiful Kitchen / dining room
- Updated Master en-suite
- Fantastic sunny rear garden
- Larger than average single garage