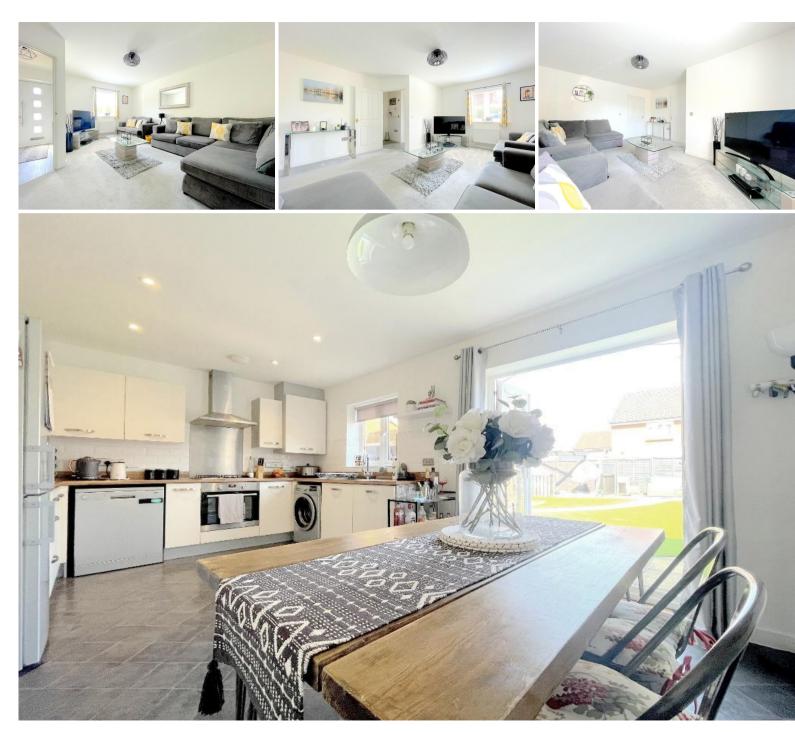

### DESCRIPTION

This beautifully presented and very much improved three-bedroom family home is located in a tuckedaway position. Immaculate throughout, this wonderful property comprises of entrance hall with downstairs w.c, a light and spacious sitting room and a desirable kitchen / dining room with French doors. Upstairs there are two double bedrooms with the master benefiting from an updated contemporary style en-suite, a single bedroom which is currently being used as a dressing room and a lovely family bathroom. Outside and to the rear is a fantastic, larger than average and easy to maintain sunny rear garden which is perfect for entertaining guests and alfresco dining in this wonderful weather. To the front there is plenty of offroad parking and a good sized single garage. All in all, a superb house in a desirable location that you could move in to without having to change a thing.

## **KEY FEATURES**

- Tucked away position
- Spacious sitting room
- Three bedrooms
- Family bathroom
- Plenty of off road parking
- Immaculate family home
- Beautiful Kitchen / dining room
- Updated Master en-suite
- Fantastic sunny rear garden
- Larger than average single garage