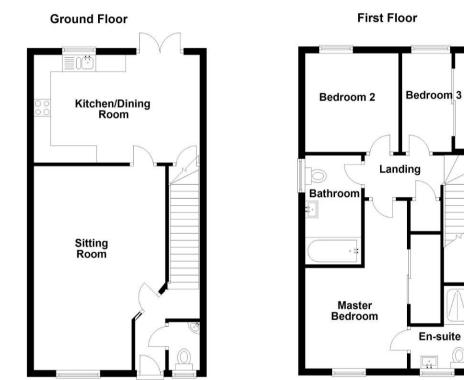

### 3 BEDROOM SEMI-DETACHED HOME | LINNET LANE, SN12 | OFFERS OVER £300,000

Total area: approx. 904.168 sq. feet