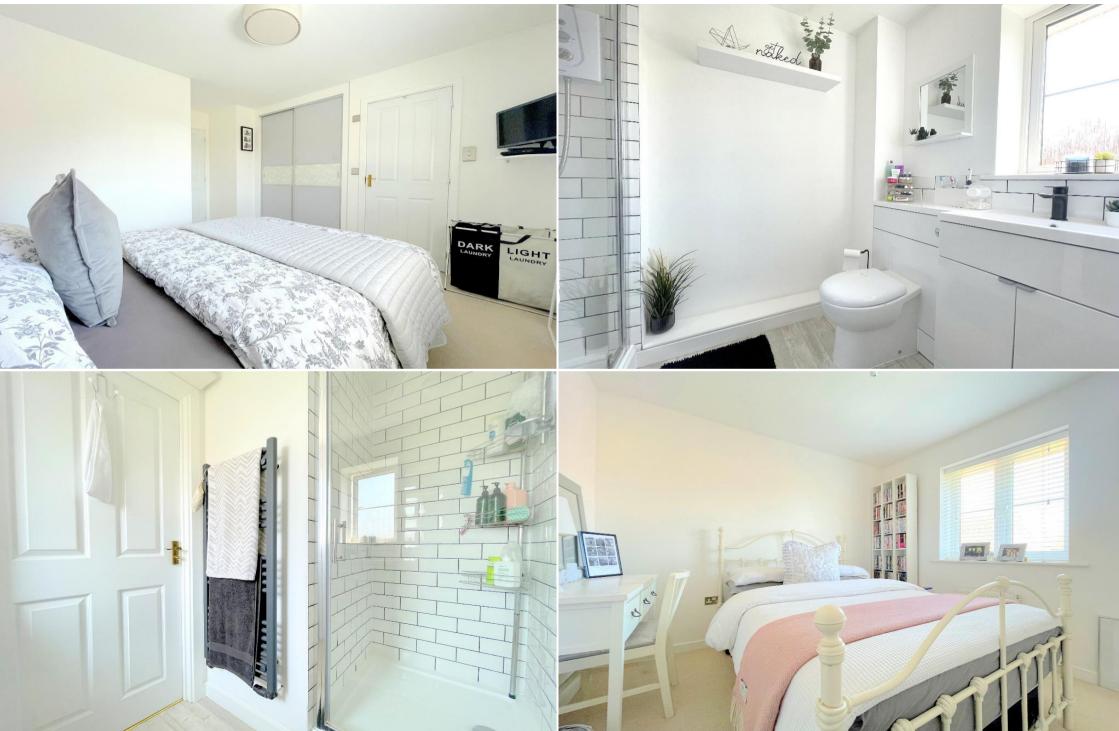

### DESCRIPTION

This beautifully presented and very much improved three-bedroom family home is located in a tuckedaway position. Immaculate throughout, this wonderful property comprises of entrance hall with downstairs w.c, a light and spacious sitting room and a desirable kitchen / dining room with French doors. Upstairs there are two double bedrooms with the master benefiting from an updated contemporary style en-suite, a single bedroom which is currently being used as a dressing room and a lovely family bathroom. Outside and to the rear is a fantastic, larger than average and easy to maintain sunny rear garden which is perfect for entertaining guests and alfresco dining in this wonderful weather. To the front there is plenty of offroad parking and a good sized single garage. All in all, a superb house in a desirable location that you could move in to without having to change a thing.

## **KEY FEATURES**

- Tucked away position
- Spacious sitting room
- Three bedrooms
- Family bathroom
- Plenty of off road parking
- Immaculate family home
- Beautiful Kitchen / dining room
- Updated Master en-suite
- Fantastic sunny rear garden
- Larger than average single garage