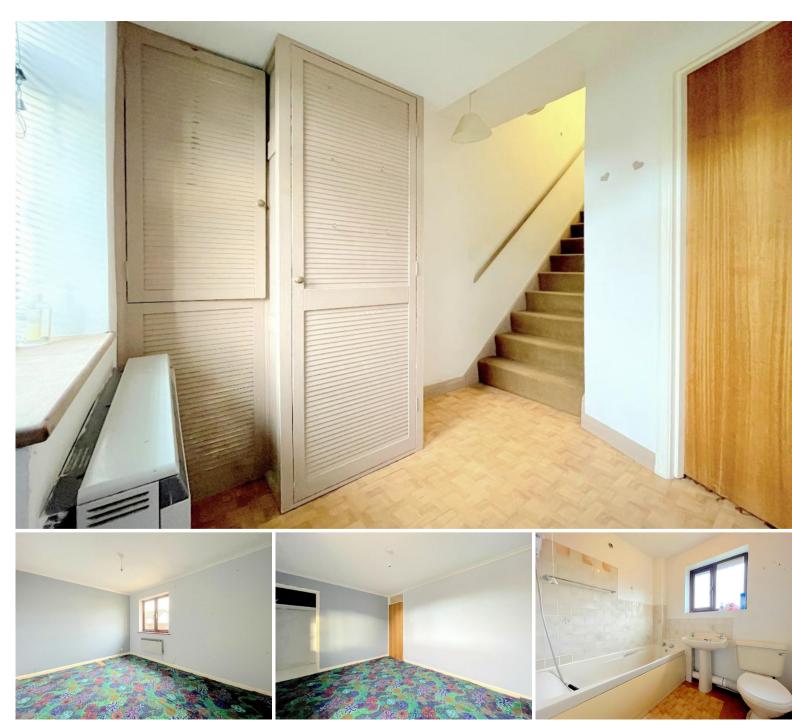

Through the front door there is an entrance hall with cupboard space for coats and shoes, a door leading to a double aspect sitting / dining room and an updated contemporary style kitchen with plenty of work space and cupboards.

Upstairs there are two double bedrooms and a family bathroom.

This property also has its very own single garage and off road parking and a delightful fully enclosed rear garden which gets plenty of sun.