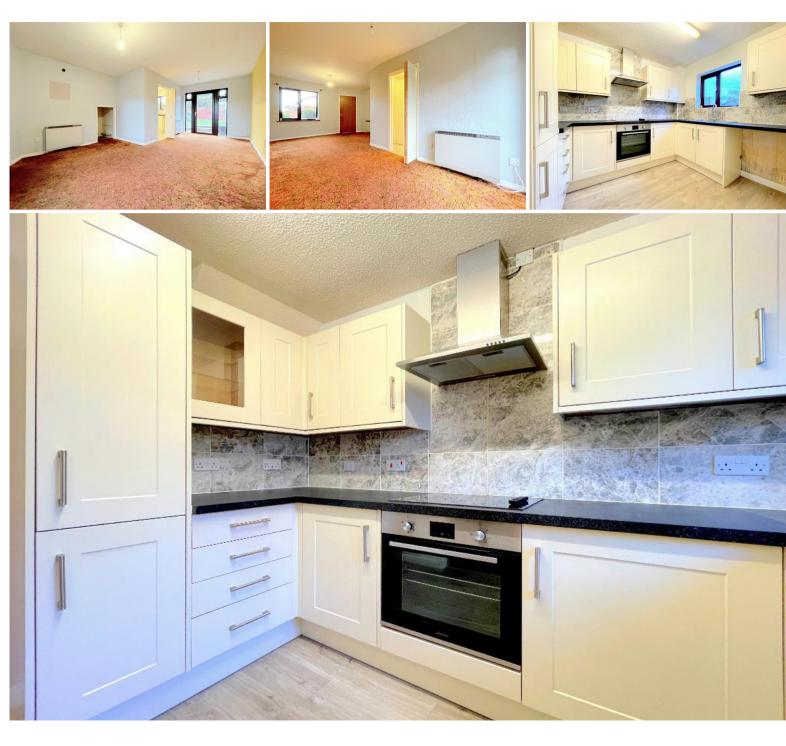

Through the front door there is an entrance hall with cupboard space for coats and shoes, a door leading to a double aspect sitting / dining room and an updated contemporary style kitchen with plenty of work space and cupboards.