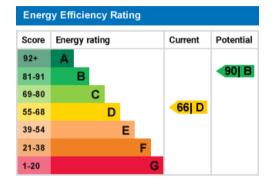

Tenure: Freehold Local Authority: Wiltshire Council Council Tax Band: B EPC Rating: D Mains electricity, water and drainage. There is no gas in the village.

### ENERGY EFFICIENCY