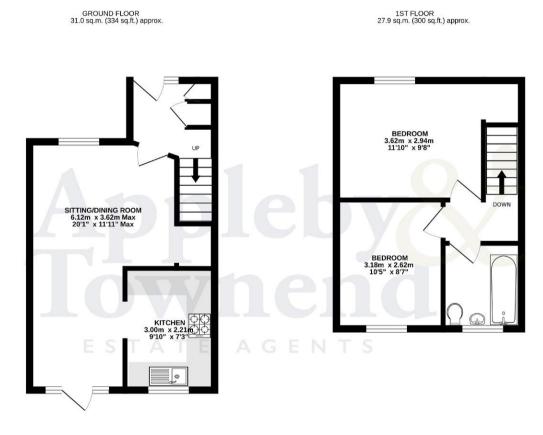

TOTALFLOOR AREA: 558.9 sq.m. (634 sq.ft) approx. While rever timere has been note to ensure the accuracy of the foropian consider here, measurements of does, websive, norms and any other terms are approximate and no responsibility is taken for any error, omission or mis-atterment. This plan is for illustrative proposed with and advalue to used as such by any prospective purchase. The services, systems and up of terms or ano here not been tested and no guidantile and the web many of the services of the services of the services of the services of the Made with telespone C4224