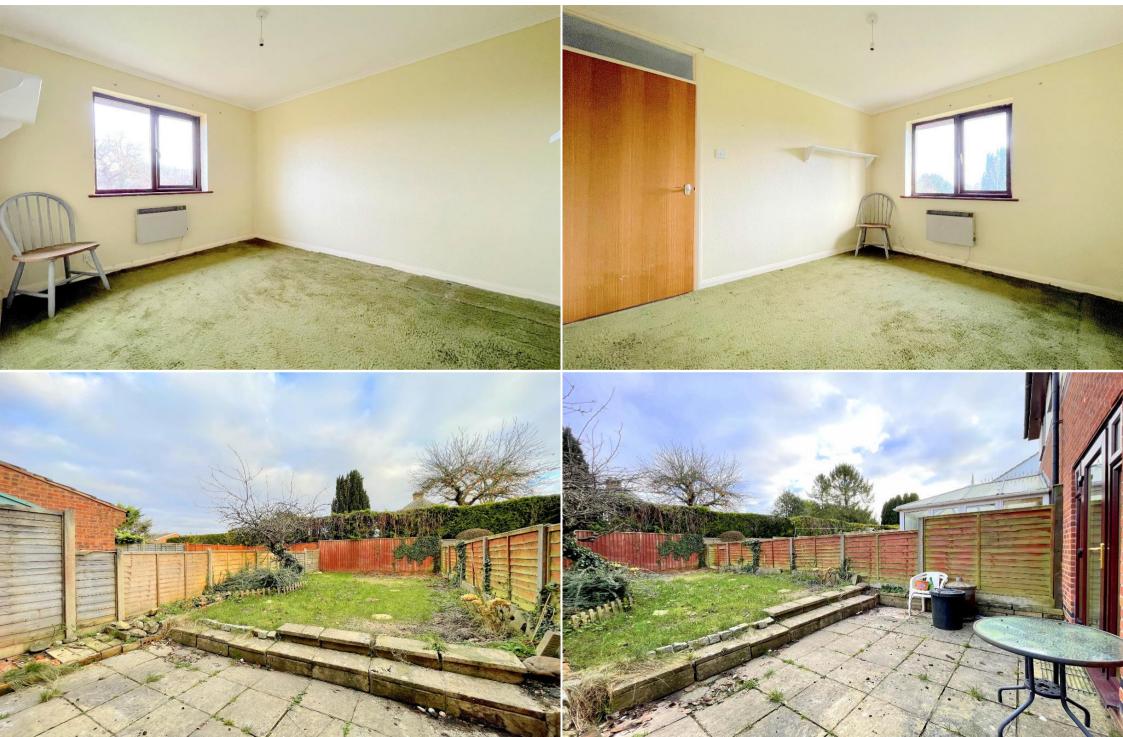

Upstairs there are two double bedrooms and a family bathroom.

This property also has its very own single garage and off road parking and a delightful fully enclosed rear garden which gets plenty of sun.