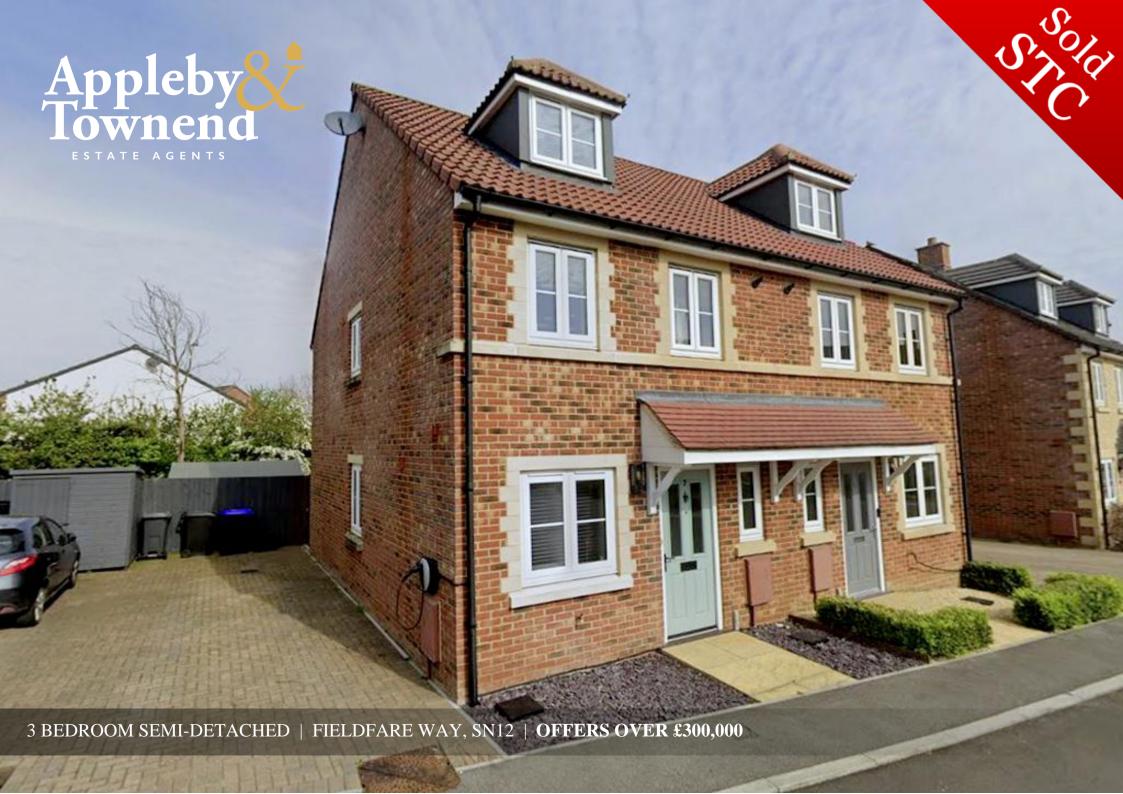

### **DESCRIPTION**

This immaculate three bedroom semi-detached family home is located in the enviable Dauncey Gardens, well positioned in a peaceful cul-de-sac.

Through the front door there is a light and spacious entrance hall with a downstairs WC and provides access to the stunning kitchen / dining room which in turn guides you through double doors to the elegant sitting room with French doors leading to the rear patio. Upstairs there are two double bedrooms and a contemporary style family bathroom.

All in all, a highly desirable family home and a wonderful location. You could just move in without having to lift a finger.

The centre of Melksham with its range of amenities including swimming pool/fitness centre, library and bus services to surrounding towns lies just over a mile away. Neighbouring towns include Calne, Corsham, Devizes, Bradford on Avon, Trowbridge and Chippenham with the latter having the benefit of mainline rail services whilst the Georgian city of Bath with its many facilities lies some 12 miles distant. Access to the M4 at junction 17 is 3 miles north of Chippenham.

# **KEY FEATURES**

- Semi detached family home
- Three double bedrooms
- Large sitting room with French doors
- Contemporary family bathroom
- Off road parking
- Quiet cul-de-sac location
- Kitchen / dining room
- Beautiful en-suite shower room
- Solar panels with excellent EPC rating
- Fully enclosed private rear garden