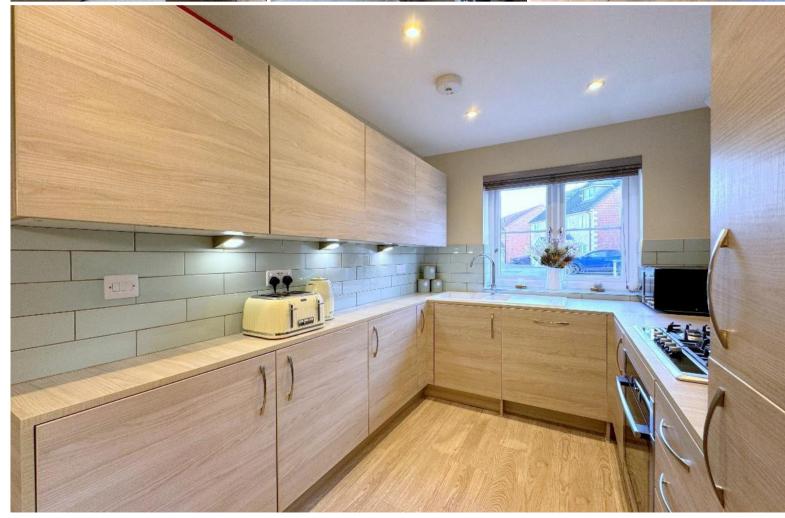

### **DESCRIPTION**

This immaculate three bedroom semi-detached family home is located in the enviable Dauncey Gardens, well positioned in a peaceful cul-de-sac.

Through the front door there is a light and spacious entrance hall with a downstairs WC and provides access to the stunning kitchen / dining room which in turn guides you through double doors to the elegant sitting room with French doors leading to the rear patio. Upstairs there are two double bedrooms and a contemporary style family bathroom.

# **KEY FEATURES**

- Semi detached family home
- Three double bedrooms
- Large sitting room with French doors
- Contemporary family bathroom
- Off road parking
- Quiet cul-de-sac location
- Kitchen / dining room
- Beautiful en-suite shower room
- Solar panels with excellent EPC rating
- Fully enclosed private rear garden