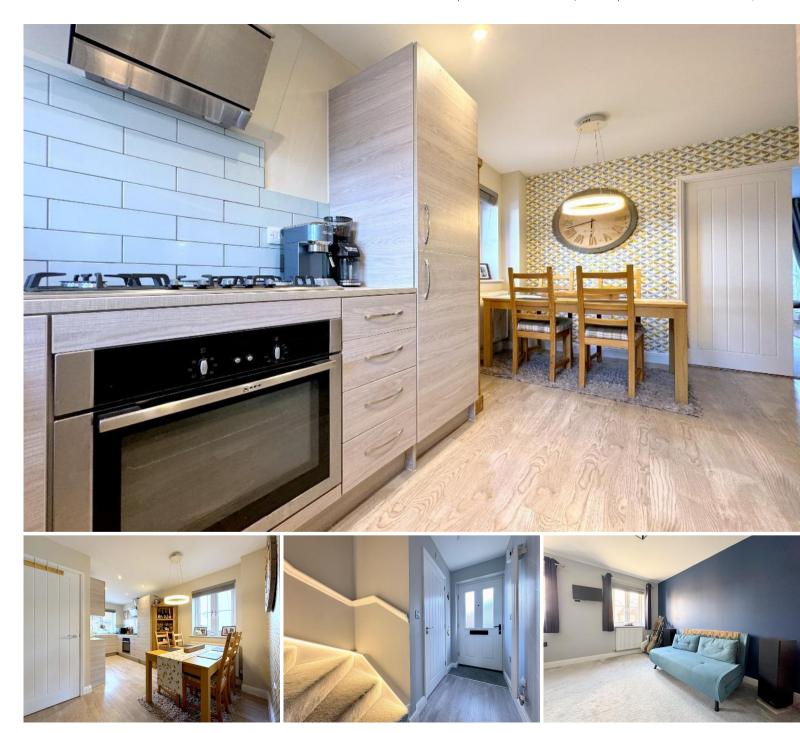

### **DESCRIPTION**

This immaculate three bedroom semi-detached family home is located in the enviable Dauncey Gardens, well positioned in a peaceful cul-de-sac.

Through the front door there is a light and spacious entrance hall with a downstairs WC and provides access to the stunning kitchen / dining room which in turn guides you through double doors to the elegant sitting room with French doors leading to the rear patio. Upstairs there are two double bedrooms and a contemporary style family bathroom.

# **KEY FEATURES**

- Semi detached family home
- Three double bedrooms
- Large sitting room with French doors
- Contemporary family bathroom
- Off road parking
- Quiet cul-de-sac location
- Kitchen / dining room
- Beautiful en-suite shower room
- Solar panels with excellent EPC rating
- Fully enclosed private rear garden