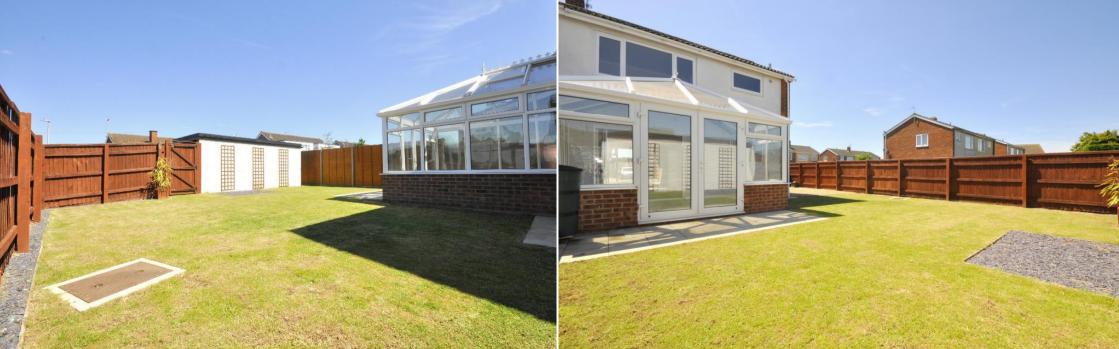

Externally there are newly landscaped gardens to both the front and rear which wrap around the side due to the larger than average corner plot. A driveway to the rear leads to a detached garage providing ample offroad parking and storage.

# **KEY FEATURES**

- Recently renovated
- Open plan living space
- Three bedrooms
- Conservatory
- Large corner plot
- Semi-detached house
- Fitted kitchen
- Smartly presented bathroom
- Driveway and garage
- No onward chain