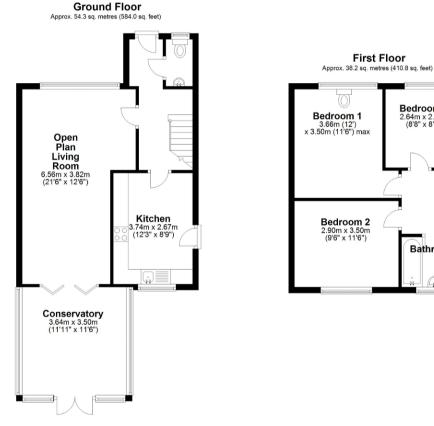

### DESCRIPTION

Beautifully presented and well proportioned semidetached house that has been comprehensively renovated throughout to create a contemporary light and airy living space. The accommodation comprises three bedrooms, two of which are large double and a smartly appointed family bathroom on the first floor. Downstairs the reception hallway leads to beautifully designed kitchen, cloakroom and a large dual aspect, open plan styled living room which in turn opens to a large conservatory to the rear.

Externally there are newly landscaped gardens to both the front and rear which wrap around the side due to the larger than average corner plot. A driveway to the rear leads to a detached garage providing ample offroad parking and storage.

Total area: approx. 92.4 sq. metres (994.8 sq. feet)