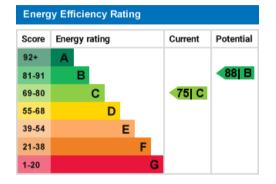

Tenure: Freehold Local Authority: Wiltshire Council Council Tax Band: C EPC Rating: C All mains services connected Gas central heating

Planning consent (PL/2022/00945) has been granted for the removal of existing conservatory and erection of side two storey extension and rear single storey extension

#### ENERGY EFFICIENCY