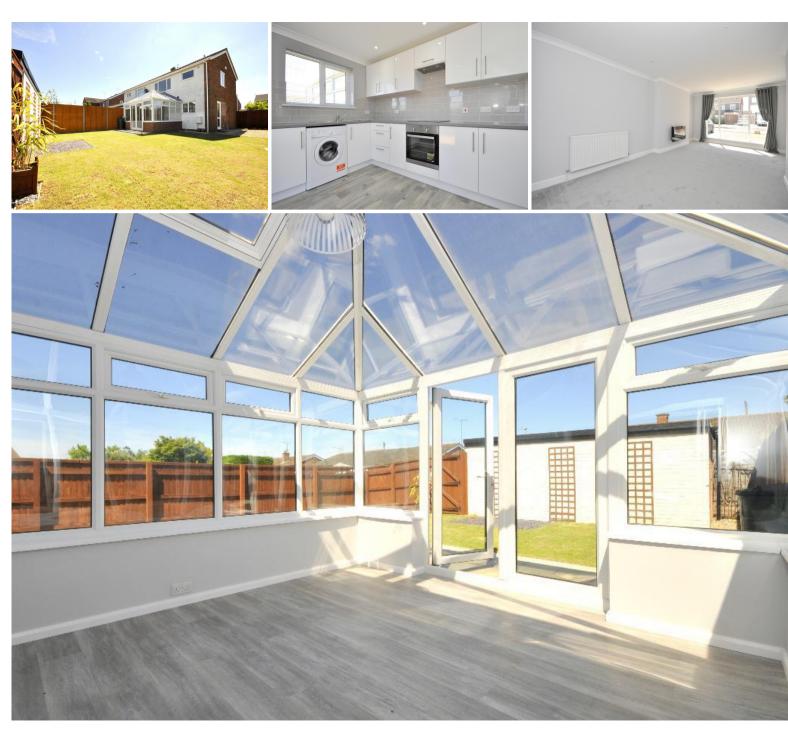

### DESCRIPTION

Beautifully presented and well proportioned semidetached house that has been comprehensively renovated throughout to create a contemporary light and airy living space. The accommodation comprises three bedrooms, two of which are large double and a smartly appointed family bathroom on the first floor. Downstairs the reception hallway leads to beautifully designed kitchen, cloakroom and a large dual aspect, open plan styled living room which in turn opens to a large conservatory to the rear.

Externally there are newly landscaped gardens to both the front and rear which wrap around the side due to the larger than average corner plot. A driveway to the rear leads to a detached garage providing ample offroad parking and storage.

# **KEY FEATURES**

- Recently renovated
- Open plan living space
- Three bedrooms
- Conservatory
- Large corner plot
- Semi-detached house
- Fitted kitchen
- Smartly presented bathroom
- Driveway and garage
- No onward chain