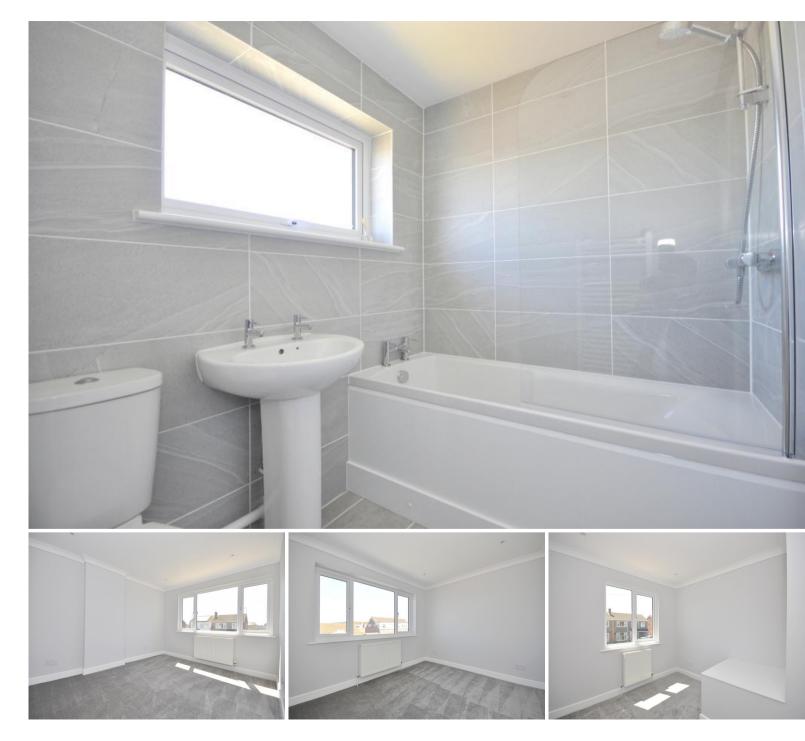

### DESCRIPTION

Beautifully presented and well proportioned semidetached house that has been comprehensively renovated throughout to create a contemporary light and airy living space. The accommodation comprises three bedrooms, two of which are large double and a smartly appointed family bathroom on the first floor. Downstairs the reception hallway leads to beautifully designed kitchen, cloakroom and a large dual aspect, open plan styled living room which in turn opens to a large conservatory to the rear.

# **KEY FEATURES**

- Recently renovated
- Open plan living space
- Three bedrooms
- Conservatory
- Large corner plot
- Semi-detached house
- Fitted kitchen
- Smartly presented bathroom
- Driveway and garage
- No onward chain