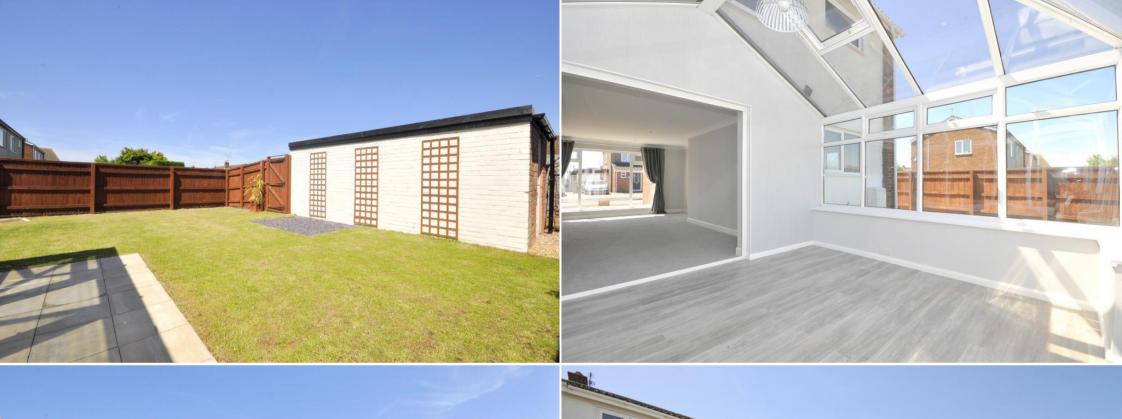

Externally there are newly landscaped gardens to both the front and rear which wrap around the side due to the larger than average corner plot. A driveway to the rear leads to a detached garage providing ample offroad parking and storage.

# **KEY FEATURES**

- Recently renovated
- Open plan living space
- Three bedrooms
- Conservatory
- Large corner plot
- Semi-detached house
- Fitted kitchen
- Smartly presented bathroom
- Driveway and garage
- No onward chain