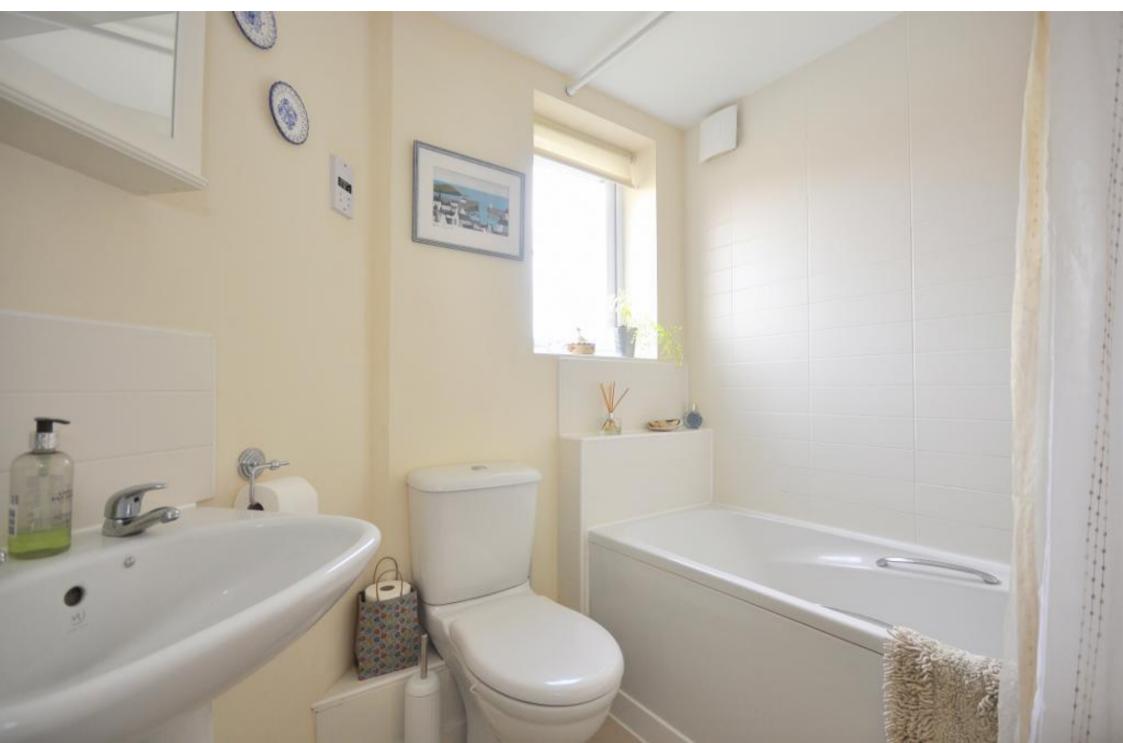

## **DESCRIPTION**

Excellent opportunity to acquire a well presented and spacious first floor apartment within the ever popular Paxcroft Mead development. The neutrally decorated interior boasts a spacious living room, fitted kitchen/dining room with integrated appliances, master bedroom with built-in wardrobes & en-suite shower room, additional double bedroom and separate bathroom which has been refitted with shower over bath and tiled surround. Additional features include a secured intercom entry system, uPVC double glazing, gas central heating system with a recently fitted (2020) gas fired boiler, small communal garden to the rear elevation and allocated parking.

# **KEY FEATURES**

- Modern first floor apartment
- Spacious living room
- Smartly presented bathroom
- Popular residential location
- Gas central heating
- Two bedrooms
- En-suite facilities to master
- Allocated off-road parking
- Paxcroft Mead development
- Double glazed throughout