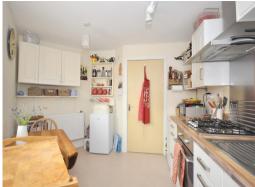

## **DESCRIPTION**

Excellent opportunity to acquire a well presented and spacious first floor apartment within the ever popular Paxcroft Mead development. The neutrally decorated interior boasts a spacious living room, fitted kitchen/dining room with integrated appliances, master bedroom with built-in wardrobes & en-suite shower room, additional double bedroom and separate bathroom which has been refitted with shower over bath and tiled surround. Additional features include a secured intercom entry system, uPVC double glazing, gas central heating system with a recently fitted (2020) gas fired boiler, small communal garden to the rear elevation and allocated parking.