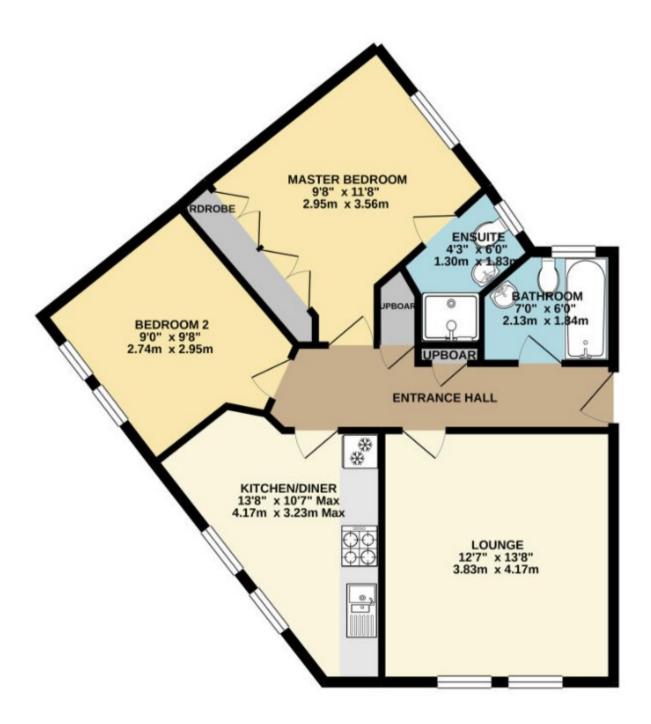

## **DESCRIPTION**

Excellent opportunity to acquire a well presented and spacious first floor apartment within the ever popular Paxcroft Mead development. The neutrally decorated interior boasts a spacious living room, fitted kitchen/dining room with integrated appliances, master bedroom with built-in wardrobes & en-suite shower room, additional double bedroom and separate bathroom which has been refitted with shower over bath and tiled surround. Additional features include a secured intercom entry system, uPVC double glazing, gas central heating system with a recently fitted (2020) gas fired boiler, small communal garden to the rear elevation and allocated parking.

# **KEY FEATURES**

- Modern first floor apartment
- Spacious living room
- Smartly presented bathroom
- Popular residential location
- Gas central heating
- Two bedrooms
- En-suite facilities to master
- Allocated off-road parking
- Paxcroft Mead development
- Double glazed throughout