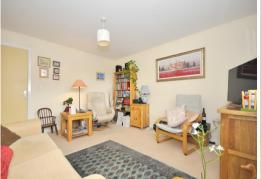

## **DESCRIPTION**

Excellent opportunity to acquire a well presented and spacious first floor apartment within the ever popular Paxcroft Mead development. The neutrally decorated interior boasts a spacious living room, fitted kitchen/dining room with integrated appliances, master bedroom with built-in wardrobes & en-suite shower room, additional double bedroom and separate bathroom which has been refitted with shower over bath and tiled surround. Additional features include a secured intercom entry system, uPVC double glazing, gas central heating system with a recently fitted (2020) gas fired boiler, small communal garden to the rear elevation and allocated parking.

# **KEY FEATURES**

- Modern first floor apartment
- Spacious living room
- Smartly presented bathroom
- Popular residential location
- Gas central heating
- Two bedrooms
- En-suite facilities to master
- Allocated off-road parking
- Paxcroft Mead development
- Double glazed throughout