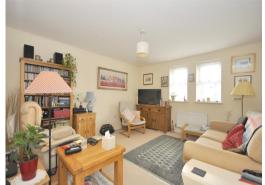

## **DESCRIPTION**

Excellent opportunity to acquire a well presented and spacious first floor apartment within the ever popular Paxcroft Mead development. The neutrally decorated interior boasts a spacious living room, fitted kitchen/dining room with integrated appliances, master bedroom with built-in wardrobes & en-suite shower room, additional double bedroom and separate bathroom which has been refitted with shower over bath and tiled surround. Additional features include a secured intercom entry system, uPVC double glazing, gas central heating system with a recently fitted (2020) gas fired boiler, small communal garden to the rear elevation and allocated parking.

# **KEY FEATURES**

- Modern first floor apartment
- Spacious living room
- Smartly presented bathroom
- Popular residential location
- Gas central heating
- Two bedrooms
- En-suite facilities to master
- Allocated off-road parking
- Paxcroft Mead development
- Double glazed throughout