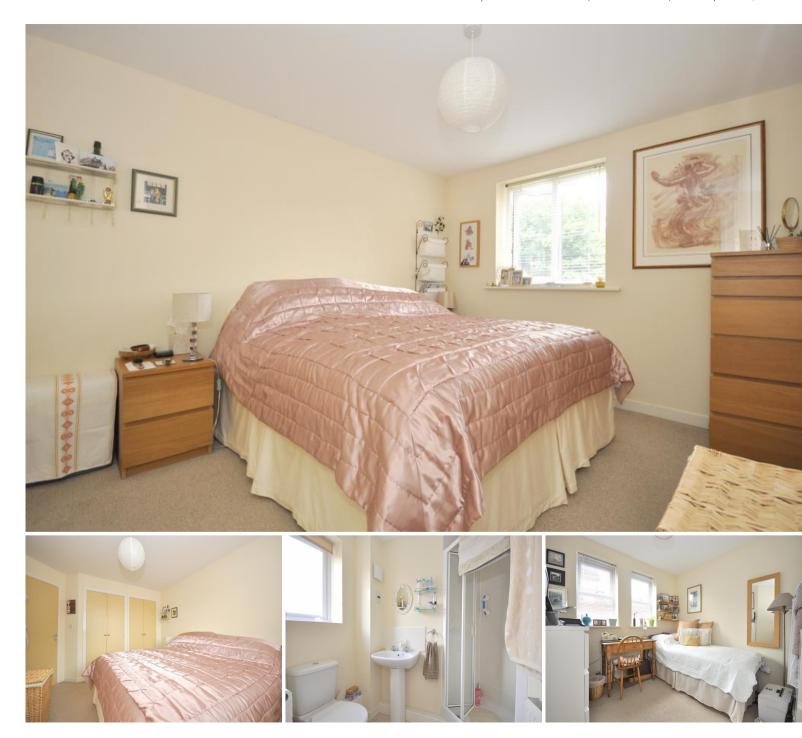

## **DESCRIPTION**

Excellent opportunity to acquire a well presented and spacious first floor apartment within the ever popular Paxcroft Mead development. The neutrally decorated interior boasts a spacious living room, fitted kitchen/dining room with integrated appliances, master bedroom with built-in wardrobes & en-suite shower room, additional double bedroom and separate bathroom which has been refitted with shower over bath and tiled surround. Additional features include a secured intercom entry system, uPVC double glazing, gas central heating system with a recently fitted (2020) gas fired boiler, small communal garden to the rear elevation and allocated parking.

# **KEY FEATURES**

- Modern first floor apartment
- Spacious living room
- Smartly presented bathroom
- Popular residential location
- Gas central heating
- Two bedrooms
- En-suite facilities to master
- Allocated off-road parking
- Paxcroft Mead development
- Double glazed throughout