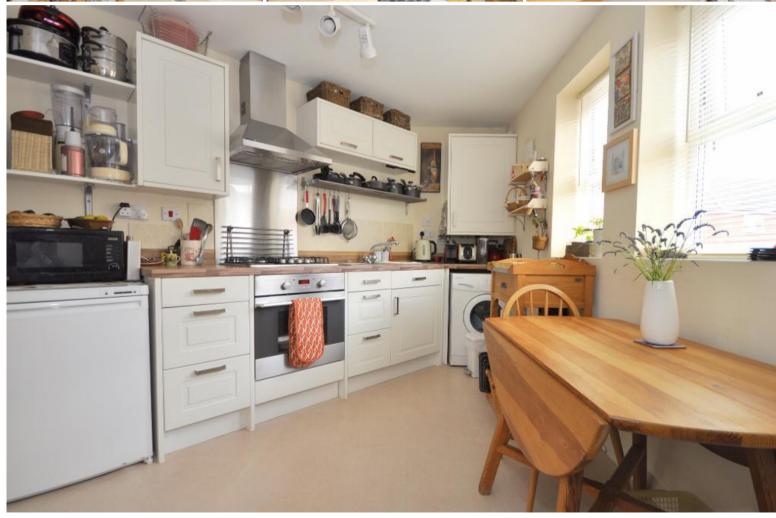

## **DESCRIPTION**

Excellent opportunity to acquire a well presented and spacious first floor apartment within the ever popular Paxcroft Mead development. The neutrally decorated interior boasts a spacious living room, fitted kitchen/dining room with integrated appliances, master bedroom with built-in wardrobes & en-suite shower room, additional double bedroom and separate bathroom which has been refitted with shower over bath and tiled surround. Additional features include a secured intercom entry system, uPVC double glazing, gas central heating system with a recently fitted (2020) gas fired boiler, small communal garden to the rear elevation and allocated parking.

# **KEY FEATURES**

- Modern first floor apartment
- Spacious living room
- Smartly presented bathroom
- Popular residential location
- Gas central heating
- Two bedrooms
- En-suite facilities to master
- Allocated off-road parking
- Paxcroft Mead development
- Double glazed throughout