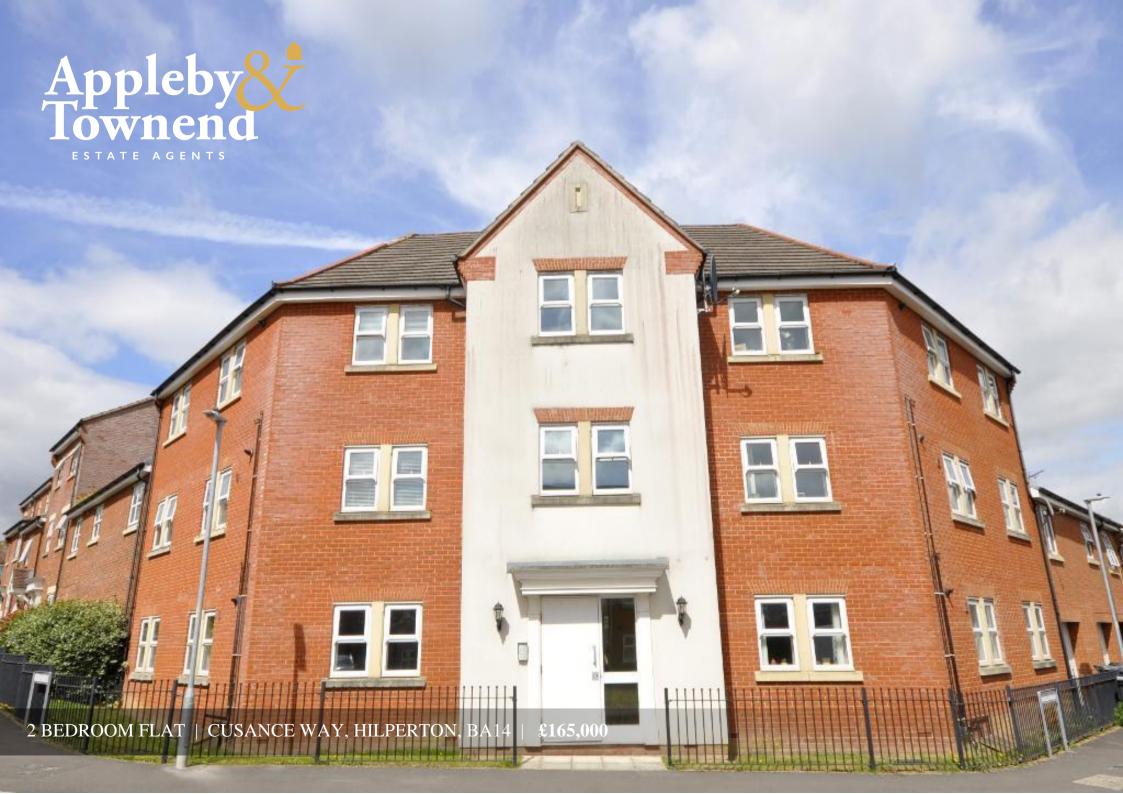

## **DESCRIPTION**

Excellent opportunity to acquire a well presented and spacious first floor apartment within the ever popular Paxcroft Mead development. The neutrally decorated interior boasts a spacious living room, fitted kitchen/dining room with integrated appliances, master bedroom with built-in wardrobes & en-suite shower room, additional double bedroom and separate bathroom which has been refitted with shower over bath and tiled surround. Additional features include a secured intercom entry system, uPVC double glazing, gas central heating system with a recently fitted (2020) gas fired boiler, small communal garden to the rear elevation and allocated parking.

Ideally situated to the East of Trowbridge town centre this lovely property is well placed to take advantage of a good range of local amenities and through routes. Paxcroft Primary School (Rated as Good by OFSTED) is within a short level walk whilst local shops, leisure facilities and play parks found nearby make this a wonderful choice for downsizers, first time buyers and investment purchasers alike.