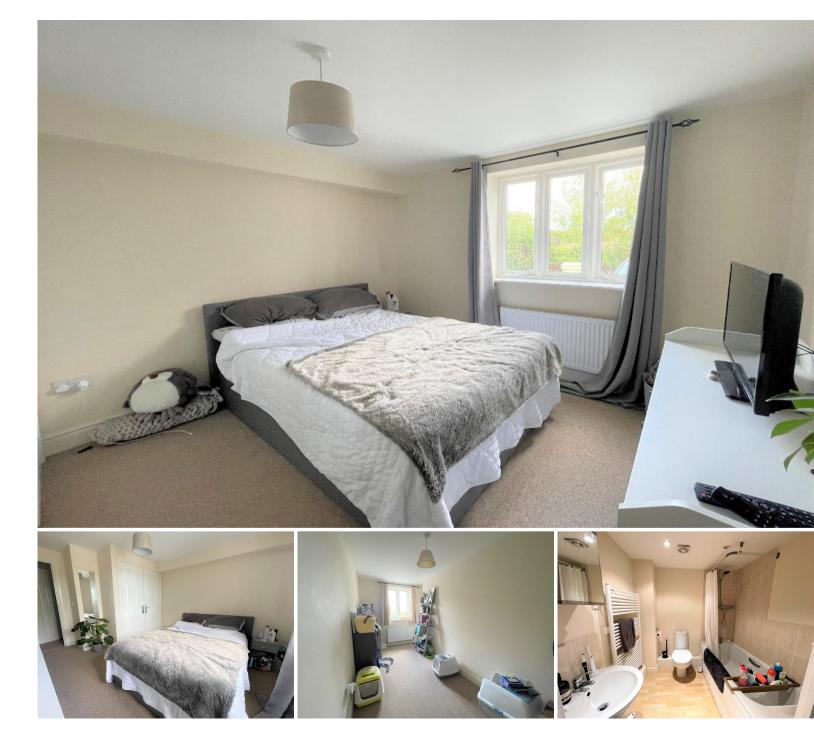

# DESCRIPTION

Well presented and generously proportioned ground floor apartment offering two bedrooms, spacious open plan living room, fitted kitchen, smartly appointed bathroom, reception hallway and allocated parking. Further benefits include gas central heating and double glazing. This property will especially appeal to first time buyers; investment purchasers and those looking to downsize to a central location within easy walking distance of Chippenham town centre and train station.

# **KEY FEATURES**

- Ground floor apartment
- Open plan bay fronted living room
- Smartly appointed bathroom
- Double glazing
- Close to train station
- Two bedrooms
- Fitted kitchen
- Allocated parking
- Gas central heating
- Quiet cul-de-sac location