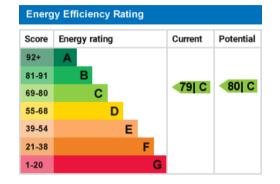

Tenure: Leasehold Local Authority: Wiltshire Council Council Tax Band: B EPC Rating: C Lease Information: 125 year lease from 01/01/2007. Ground rent £275 p.a. / Service and Maintenance Charge for 2024 is £2204.00 pa which includes building insurance

### ENERGY EFFICIENCY