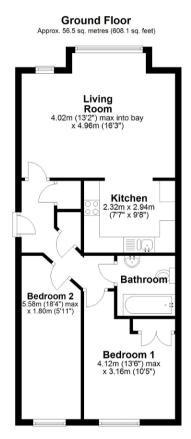

arking. Further benefits include gas central heating and double glazing. This property will especially appeal to first time buyers; investment purchasers and those looking to downsize to a central location within easy walking distance of Chippenham town centre and train station.

Tenure: Leasehold Local Authority: Wiltshire Council Council Tax Band: B EPC Rating: C Lease Information: 125 year lease from 01/01/2007. Ground rent £275 p.a. / Service and Maintenance Charge for 2024 is £2204.00 pa which includes building insurance





# **KEY FEATURES**

- Ground floor apartment
- Open plan bay fronted living room
- Smartly appointed bathroom
- Double glazing
- Close to train station
- Two bedrooms
- Fitted kitchen
- Allocated parking
- Gas central heating
- Quiet cul-de-sac location











Total area: approx. 56.5 sq. metres (608.1 sq. feet)

### ENERGY EFFICIENCY



# DISCLAIMER

These particulars are thought to be materially correct though their accuracy is not guaranteed and they do not form part of any contract. All measurements are approximate and we have not tested any fitted appliances, electrical or plumbing installation or central heating systems.

# APPLEBY & TOWNEND

4D Broad Lane Farm Seend Melksham Wiltshire, SN126RJ

Tel: E-mail: Web: 01225 983 910 help@applebyandtownend.co.uk www.applebyandtownend.co.uk