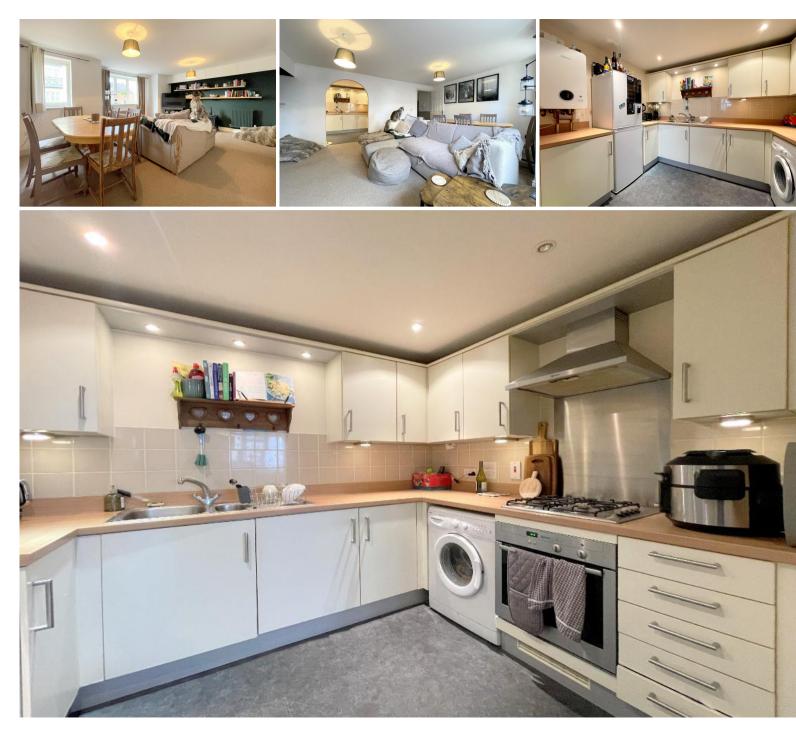

# DESCRIPTION

Well presented and generously proportioned ground floor apartment offering two bedrooms, spacious open plan living room, fitted kitchen, smartly appointed bathroom, reception hallway and allocated parking. Further benefits include gas central heating and double glazing. This property will especially appeal to first time buyers; investment purchasers and those looking to downsize to a central location within easy walking distance of Chippenham town centre and train station.

# **KEY FEATURES**

- Ground floor apartment
- Open plan bay fronted living room
- Smartly appointed bathroom
- Double glazing
- Close to train station
- Two bedrooms
- Fitted kitchen
- Allocated parking
- Gas central heating
- Quiet cul-de-sac location