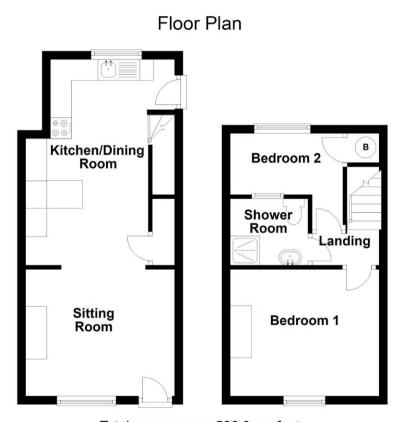

eather. All in all, the perfect first time buy.

Ideally situated in a very quiet and tucked away location and offers good access to all the local amenities found in the town which is within a five minute walk. There is excellent access to local through routes and commuters are well served with Trowbridge Rail Station (London Paddington) found just a ten minute walk away.

Tenure: Freehold

Local Authority: Wiltshire Council

Council Tax Band: A EPC Rating: D

Mains gas, electricity, water and drainage connected.











## **KEY FEATURES**

- Beautiful Victorian terraced home
- Close to town
- Period features
- Two bedrooms
- Delightful fully enclosed sunny garden
- Secluded location
- Modern open plan living
- Desirable fitted kitchen
- Shower room
- Fantastic first time buy











Total area: approx 526.0 sq. feet

#### **ENERGY EFFICIENCY**

| Energy Efficiency Rating |               |         |           |
|--------------------------|---------------|---------|-----------|
| Score                    | Energy rating | Current | Potential |
| 92+                      | Α             |         |           |
| 81-91                    | В             |         | 90  B     |
| 69-80                    | С             |         |           |
| 55-68                    | D             | 66  D   |           |
| 39-54                    | E             |         |           |
| 21-38                    | F             |         |           |
| 1-20                     | G             |         |           |

### **DISCLAIMER**

These particulars are thought to be material