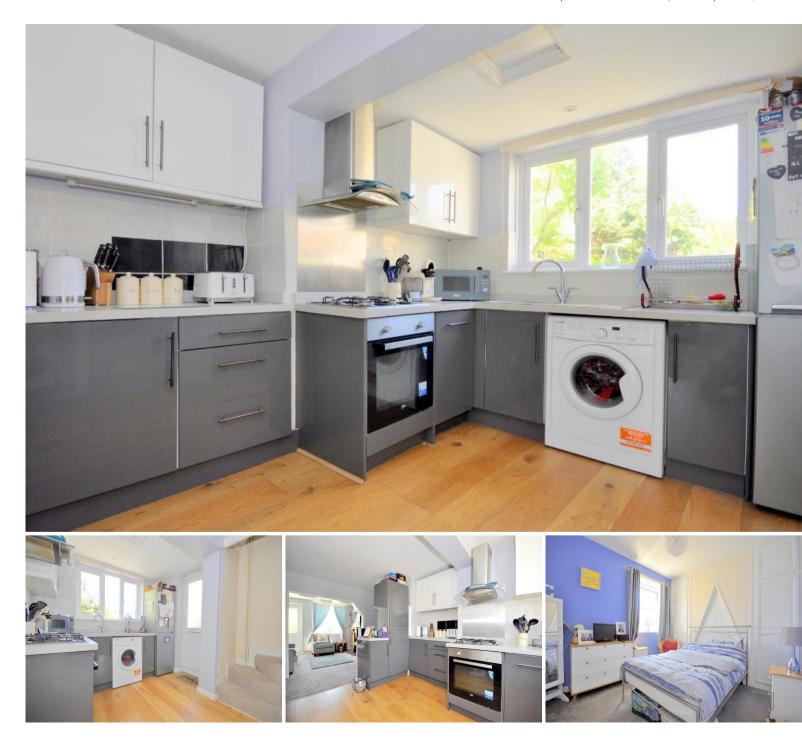

#### **DESCRIPTION**

This beautiful two bedroom Victorian terraced home is located in a quiet tucked away location and within easy walking distance to the town centre.

The current owner has really made the most of the space, with lovely open plan living downstairs including a contemporary style kitchen with plenty of storage and a gorgeous sitting room with the original fireplace. Upstairs there is one double and a single bedroom with a shower room in between.