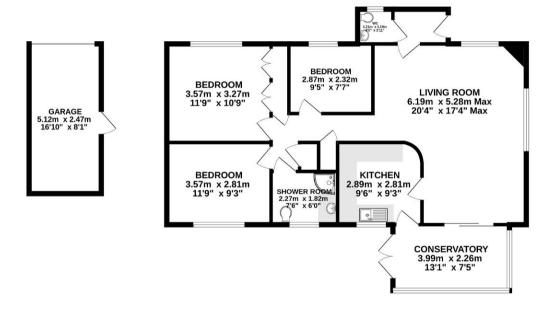

**GROUND FLOOR** 101.2 sq.m. (1089 sq.ft.) approx.

TOTAL FLOOR AREA: 101.2 sq.m. (1089 sq.ft.) approx.

Whilst every attempt has been made to ensure the accuracy of the floorpian contained here, measurements of doces, windows, rooms and any other items are approximate and no responsibility is taken for any error, prospective purchaset. The services, systems and appliances shown have no the been tested and no guarantee as to their operating or efficiency, can be given.