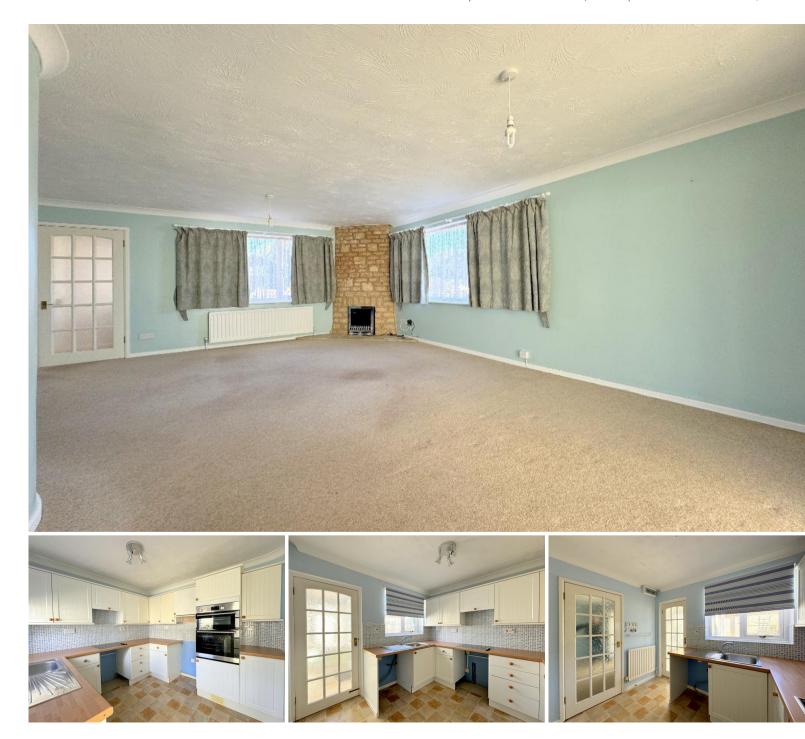

Through the front door there is an entrance hall with separate WC, a large dual aspect, open plan styled living room with a feature fireplace which leads to a dining area, conservatory, fitted kitchen and beautiful contemporary style shower room.

## **KEY FEATURES**

- Detached bungalow
- Fitted kitchen
- Beautiful shower room
- Conservatory
- Garage & off road parking
- Large open plan living space
- Three good sized bedrooms
- Separate WC
- Easy to maintain sunny rear patio
- Newley rendered