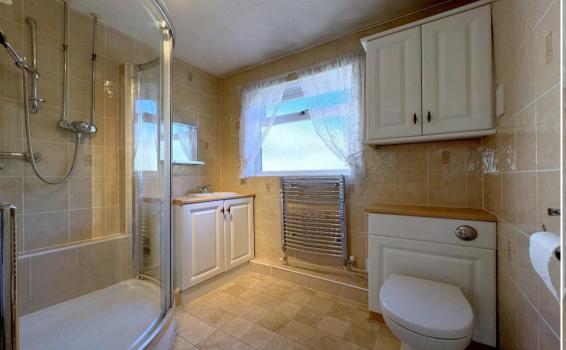

Through the front door there is an entrance hall with separate WC, a large dual aspect, open plan styled living room with a feature fireplace which leads to a dining area, conservatory, fitted kitchen and beautiful contemporary style shower room.

## **KEY FEATURES**

- Detached bungalow
- Fitted kitchen
- Beautiful shower room
- Conservatory
- Garage & off road parking
- Large open plan living space
- Three good sized bedrooms
- Separate WC
- Easy to maintain sunny rear patio
- Newley rendered