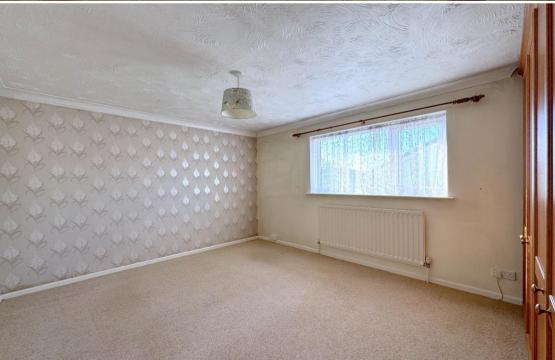

Through the front door there is an entrance hall with separate WC, a large dual aspect, open plan styled living room with a feature fireplace which leads to a dining area, conservatory, fitted kitchen and beautiful contemporary style shower room.

## **KEY FEATURES**

- Detached bungalow
- Fitted kitchen
- Beautiful shower room
- Conservatory
- Garage & off road parking
- Large open plan living space
- Three good sized bedrooms
- Separate WC
- Easy to maintain sunny rear patio
- Newley rendered