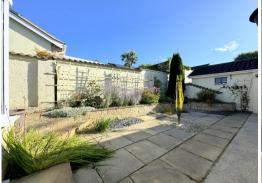

Outside and to the rear is a fully enclosed, sunny rear garden which is easy to maintain and a beautiful front garden, mainly laid to lawn which is well established and sure to impress. There is off road parking and a garage to the rear.