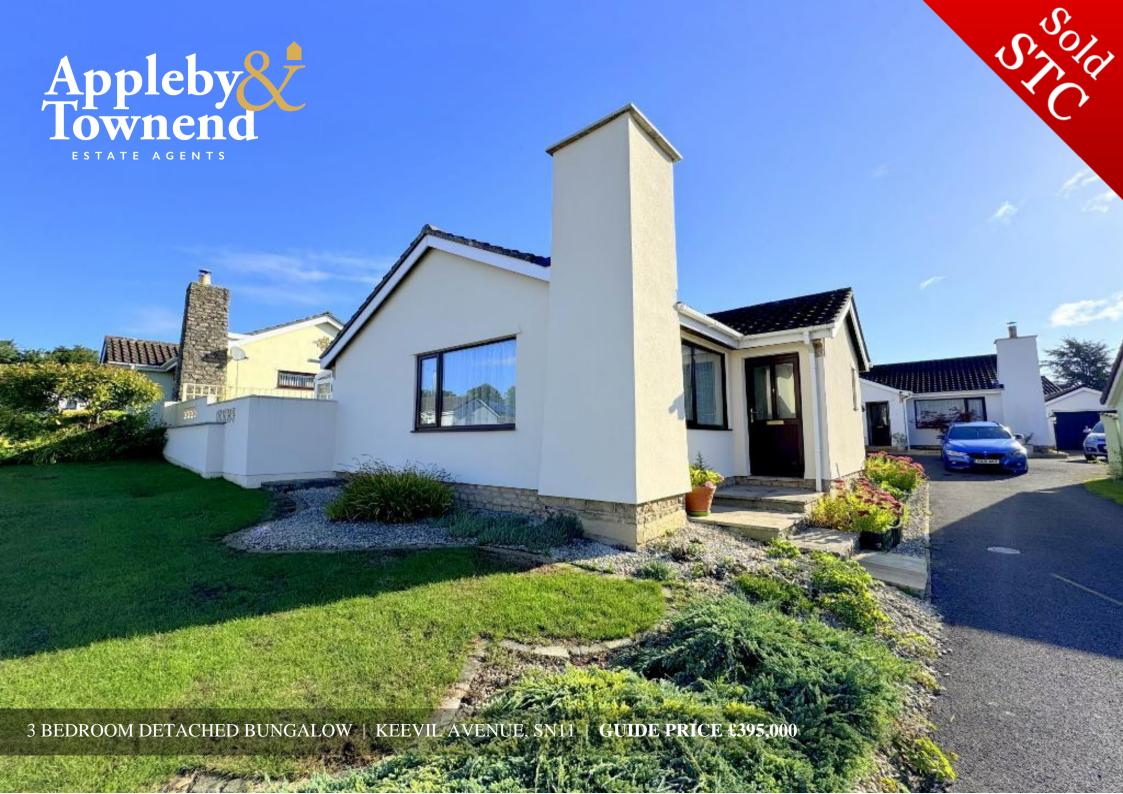

#### **DESCRIPTION**

Offered to the market with no onward chain and well positioned within a quiet cul-de-sac location, this beautiful detached bungalow has been newly rendered and offers a well maintained, light and spacious living accommodation that is generously proportioned throughout.

Outside and to the rear is a fully enclosed, sunny rear garden which is easy to maintain and a beautiful front garden, mainly laid to lawn which is well established and sure to impress. There is off road parking and a garage to the rear.

## **KEY FEATURES**

- Detached bungalow
- Fitted kitchen
- Beautiful shower room
- Conservatory
- Garage & off road parking
- Large open plan living space
- Three good sized bedrooms
- Separate WC
- Easy to maintain sunny rear patio
- Newley rendered