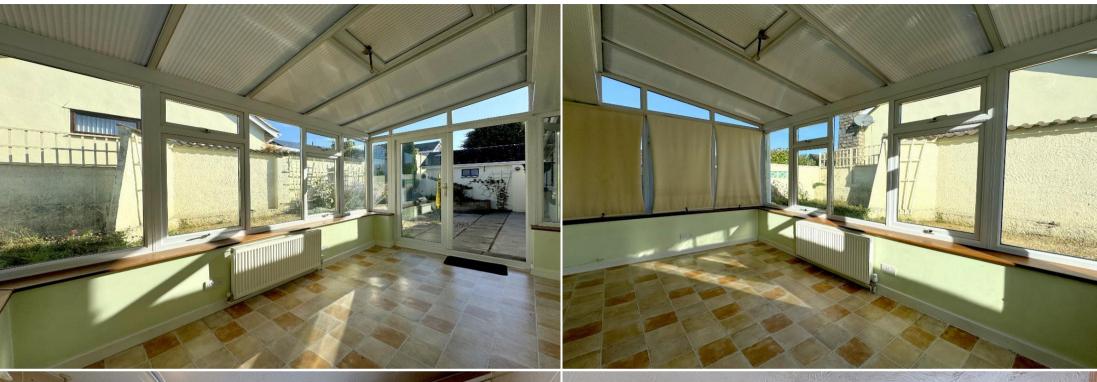

Through the front door there is an entrance hall with separate WC, a large dual aspect, open plan styled living room with a feature fireplace which leads to a dining area, conservatory, fitted kitchen and beautiful contemporary style shower room.

## **KEY FEATURES**

- Detached bungalow
- Fitted kitchen
- Beautiful shower room
- Conservatory
- Garage & off road parking
- Large open plan living space
- Three good sized bedrooms
- Separate WC
- Easy to maintain sunny rear patio
- Newley rendered