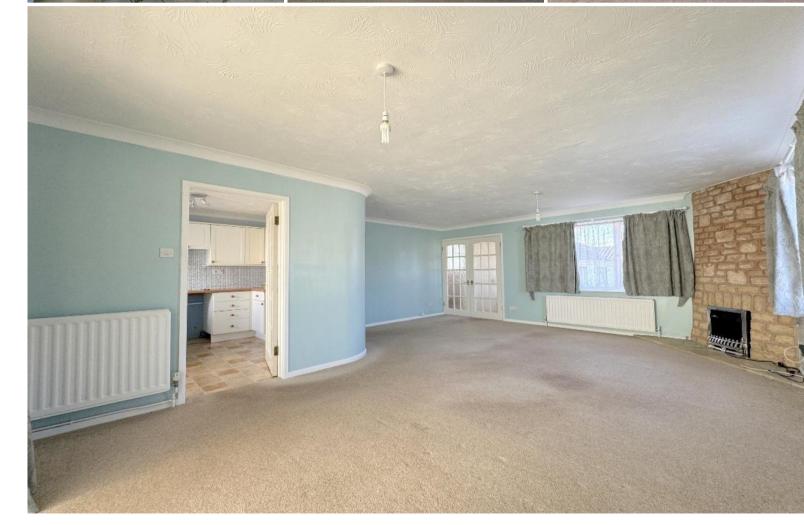

Through the front door there is an entrance hall with separate WC, a large dual aspect, open plan styled living room with a feature fireplace which leads to a dining area, conservatory, fitted kitchen and beautiful contemporary style shower room.

## **KEY FEATURES**

- Detached bungalow
- Fitted kitchen
- Beautiful shower room
- Conservatory
- Garage & off road parking
- Large open plan living space
- Three good sized bedrooms
- Separate WC
- Easy to maintain sunny rear patio
- Newley rendered